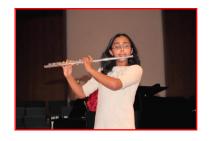

## **Private/Semi-Private Lessons**

Piano & Voice (Fremont Studio)
Piano, Voice, Guitar, Violin, Flute (Newark Studio)

Private lessons are for ages five (for piano, violin, & voice) or eight (for guitar & flute) through adults of all levels and is catered to meet each student's needs and level of playing. Private lessons provide students with the opportunity to learn practice strategies, develop technical skills, improve musicianship, and gain a repertoire of knowledge and appreciation. However, our studio's main goals are to enrich students' lives with music, to help them become independent performers, and to nurture a lifelong love of music. Repertoires include not only classical, but also children's songs, folk songs, jazz and popular music that are suitable for the students. Students have opportunities to perform at community location annually (Annual Recital) as well as at mini concerts held at our studio twice a year. Students can start private lessons anytime during the year.