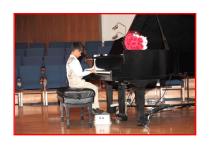

## **Private/Semi-Private Lessons**

Piano & Voice (Fremont Studio)
Piano, Voice, Guitar, Violin, Flute (Newark Studio)

Private lessons are for ages five (for piano, violin, & voice) or eight (for guitar & flute) through adults of all levels and is catered to meet each student's needs and level of playing. Private lessons provide students with the opportunity to learn practice strategies, develop technical skills, improve musicianship, and gain a repertoire of knowledge and appreciation. However, our studio's main goals are to enrich students' lives with music, to help them become independent performers, and to nurture a lifelong love of music. Repertoires include not only classical, but also children's songs, folk songs, jazz and popular music that are suitable for the students. Students have opportunities to perform at community location annually (Annual Recital) as well as at mini concerts held at our studio twice a year. Students can start private lessons anytime during the year.